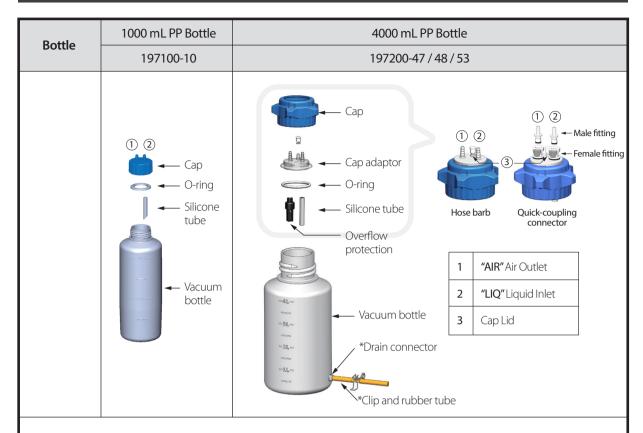

| Model                  | PP Vacuum Bottle, 1000 mL | PP Vacuum Bottle, 4000 mL |                                                         |                                                                                                                                                                                                                                                                                                                                                                                                                                                                                                                                                                                                                                                                                                                    |
|------------------------|---------------------------|---------------------------|---------------------------------------------------------|--------------------------------------------------------------------------------------------------------------------------------------------------------------------------------------------------------------------------------------------------------------------------------------------------------------------------------------------------------------------------------------------------------------------------------------------------------------------------------------------------------------------------------------------------------------------------------------------------------------------------------------------------------------------------------------------------------------------|
|                        | 197100-10                 | 197200-47                 | 197200-48                                               | 197200-53                                                                                                                                                                                                                                                                                                                                                                                                                                                                                                                                                                                                                                                                                                          |
| 1. Cap                 | GL45                      | B83                       | B83                                                     | B83                                                                                                                                                                                                                                                                                                                                                                                                                                                                                                                                                                                                                                                                                                                |
| 2. Connector / adaptor | Hose barb<br>(ID6)        | Hose barb<br>(ID4~ID8)    | Hose barb<br>(ID4~ID8)                                  | Quick-coupling<br>connector (ID6)                                                                                                                                                                                                                                                                                                                                                                                                                                                                                                                                                                                                                                                                                  |
| 3. Overflow protection | -                         | Yes                       | Yes                                                     | Yes                                                                                                                                                                                                                                                                                                                                                                                                                                                                                                                                                                                                                                                                                                                |
| 4. Bottle              | 1000 mL                   | 4000 mL                   | 4000 mL                                                 | 4000 mL                                                                                                                                                                                                                                                                                                                                                                                                                                                                                                                                                                                                                                                                                                            |
| 5. Drain device        | -                         | -                         | Yes                                                     | -                                                                                                                                                                                                                                                                                                                                                                                                                                                                                                                                                                                                                                                                                                                  |
|                        | 2 1                       | -1 3-1 -3131313131313     | -1 -2 3 -1 -4 -4 -5 -5 -5 -5 -5 -5 -5 -5 -5 -5 -5 -5 -5 | -1 -2 -314 -313131313131313131313131313131313131313131313131313131313131313131313131313131313131313131313131313131313131313131313131313131313131313131313131313131313131313131313131313131313131313131313131313131313131313131313131313131313131313131313131313131313131313131313131313131313131313131313131313131313131313131313131313131313131313131313131313131313131313131313131313131313131313131313131313131313131313131313131313131313131313131313131313131313131313131313131313131313131313131313131313131313131313131313131313131313131313131313131313131313131313131313131313131313131313131313131313131313131313131313131313131313131313131313131313131313131313131313131313131313131313131313131313131 |

#### **Installation and Operation**

- 1. Install the silicone tube and overflow protection device on cap inside labeled "LIQ" and "AIR" respectively. Then push the installed cap adaptor upward to stick to the cap.
  - 1000 mL PP bottle has only silicone tube and is installed on "LIQ" side.
- 2. Connect the "AIR" air outlet (1) to inlet of vacuum pump and with silicone tube.
- 3. Connect the "LIQ" liquid inlet (2) to manifold or suction kit with silicone tube.
- 4. Plug the 3rd opening on cap adaptor with cap lid (3) to keep airtight, then remove it for pressure release.

#### Quick-Coupling Connectors (for 197200-53)

Press and hold the button on female fitting to release male fitting and female fitting will close immediately to keep airtight.

#### Drain Device (for 197200-48)

- 1. Connect the rubber tube to drain connector and clip the rubber tube to seal liquid.
- 2. Remove the cap lid for pressure release before drain the waste liquid.
- 3. Remove the clip, or clip on the drain connector, to drain out waste liquid.

## **Ordering Information**

| 197100-10 | 1000 ml, PP Vacuum Bottle              |
|-----------|----------------------------------------|
| 197200-47 | 4000 ml, PP Vacuum Bottle              |
| 197200-48 | 4000 ml, PP Vacuum Bottle with Drain   |
| 197200-53 | 4000 ml, PP Vacuum Bottle              |
|           | with 1/4 inch Quick-Coupling Connector |